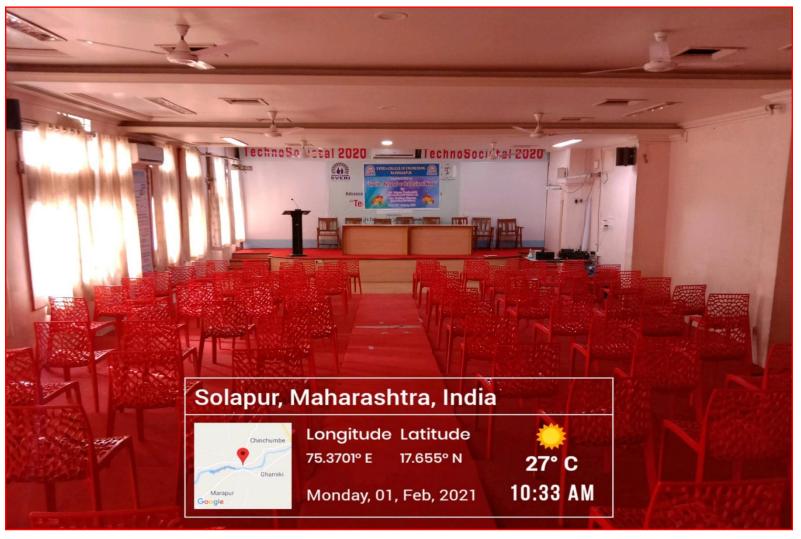

### International Conference Hall

COLLEGE OF ENGINEERING, PANDHARPUR
P.B.No.54, Gopalpur - Ranjani Road, Gopalpur, Pandharpur - 413304, District: Solapur (Maharashtra)
Tel.: (02186) 216063, 9503103757, Toll Free No.: 1800-3000-4131 e-mail.: coe@sveri.ac.in Website.: www.sveri.ac.in (Approved by A.I.C.T.E., New Delhi and Affiliated to Solapur University, Solapur)
NBA Accredited all eligible UG Programmes, NAAC Accreditated Institute, ISO 9001:2015 Certified Institute. Accredited by The Institution of Engineers (India), Kolkata and TCS, Pune.